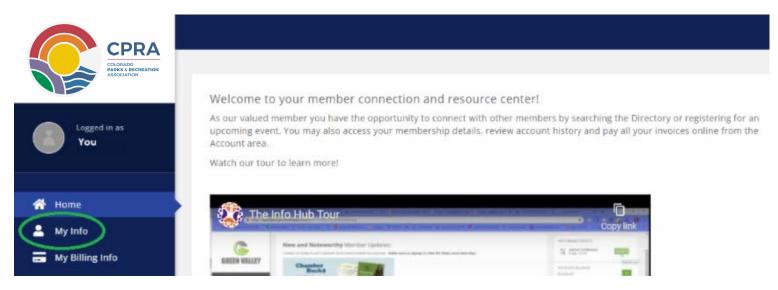

### You will then be directed to your new CPRA Member Info Hub!

This is where you will be able to view and manage all of your CPRA Member Benefits. Watch the Info Hub Tour video to get a better understanding of how to navigate the Info Hub.

# Be sure to check out the My Info tab to ensure all of your information is present and accurate.

Here you can update and add any relevant personal information.