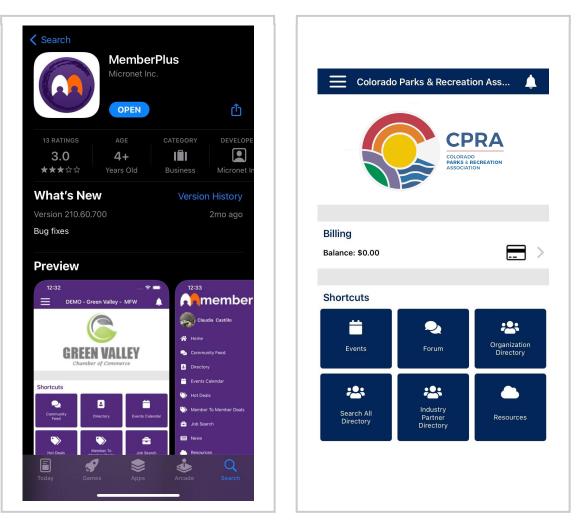

### Go mobile with all of your Member Benefits with the MemberPlus App!

Search for and download the MemberPlus App in your App Store. Then simply log in with the credentials you just made for your new CPRA account.

Once you log in, you'll have your personalized CPRA Info Hub at your fingertips!

Our hope is that this new system provides some long-awaited ease and empowerment to all of our members. However, we are still always here to help! Feel free to reach out with any questions or concerns about this process or the new system. Contact us at <u>cpra@cpra-web.org.</u>